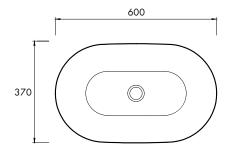

#### **SPECIFICATIONS**

600mm x 370mm x 150mm

Approx weight: 20kg (44lb)

Overflow option available.

Chrome or stone waste included.

Product code 6052