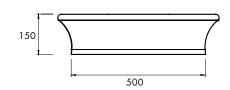

#### **SPECIFICATIONS**

600mm x 370mm x 150mm

Approx weight: 20kg (44lb)

Overflow option available.

Chrome or stone waste included.

Product code 6052