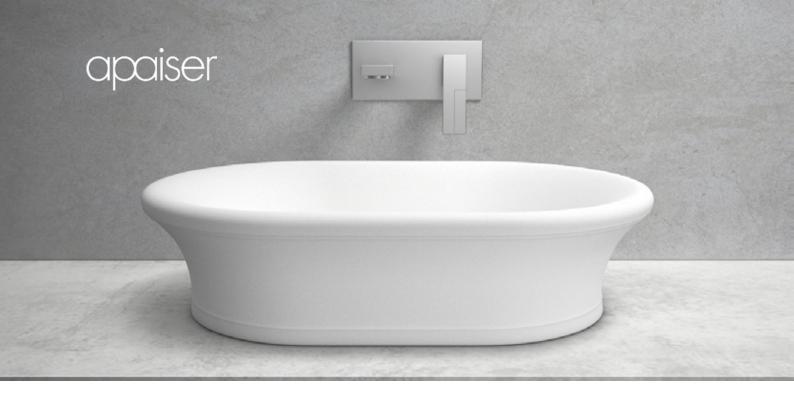

# Emerald basin

### 600mm

Transform the bathroom into an elegant, indulgent bathing space. Perfectly designed to accompany the Emerald bath with its classic and timeless lines, as a contemporary version of a Victorian classic.

#### **SPECIFICATIONS**

600mm x 370mm x 150mm

Approx weight: 20kg (44lb)

Overflow option available.

Chrome or stone waste included.

Product code 6052