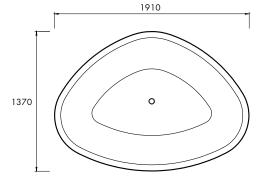

#### 1910mm

Create a calming influence with the Eclipse bath, inspired by the sensual shape and texture of cockle shells laying on the beach. A design befitting a traditional or contemporary setting, with organic curves and soft edges.

#### SPECIFICATIONS

1910mm x 1370mm x 550mm

Approx weight: 135kg (298lb)

Capacity: 600 litres (159gal)

Overflow option available.

Chrome or stone waste included.

Product code 5401