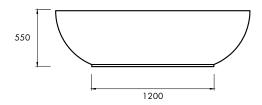

#### 1910mm

Create a calming influence with the Eclipse bath, inspired by the sensual shape and texture of cockle shells laying on the beach. A design befitting a traditional or contemporary setting, with organic curves and soft edges.

#### SPECIFICATIONS

1910mm x 1370mm x 550mm

Approx weight: 135kg (298lb)

Capacity: 600 litres (159gal)

Overflow option available.

Chrome or stone waste included.

Product code 5401