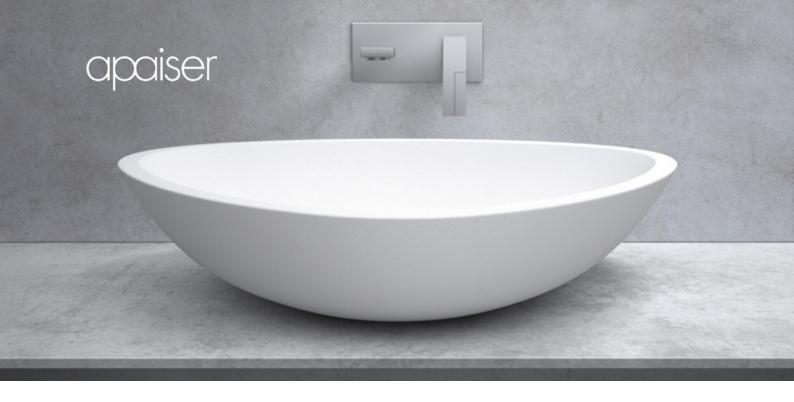

# Eclipse basin

## 600mm

An homage to cockle shells laying on the beach, the Eclipse basin is designed to accompany the Eclipse bath. Tactile and soft, offering a deep and tranquil sense of luxury.

#### **SPECIFICATIONS**

600mm x 450mm x 170mm

Approx weight: 15kg (33lb)

Overflow option available.

Chrome or stone waste included.

Product code 6249