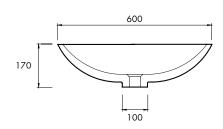

## 600mm

An homage to cockle shells laying on the beach, the Eclipse basin is designed to accompany the Eclipse bath. Tactile and soft, offering a deep and tranquil sense of luxury.

#### **SPECIFICATIONS**

600mm x 450mm x 170mm

Approx weight: 15kg (33lb)

Overflow option available.

Chrome or stone waste included.

Product code 6249