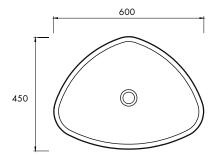

#### **SPECIFICATIONS**

600mm x 450mm x 170mm

Approx weight: 15kg (33lb)

Overflow option available.

Chrome or stone waste included.

Product code 6249