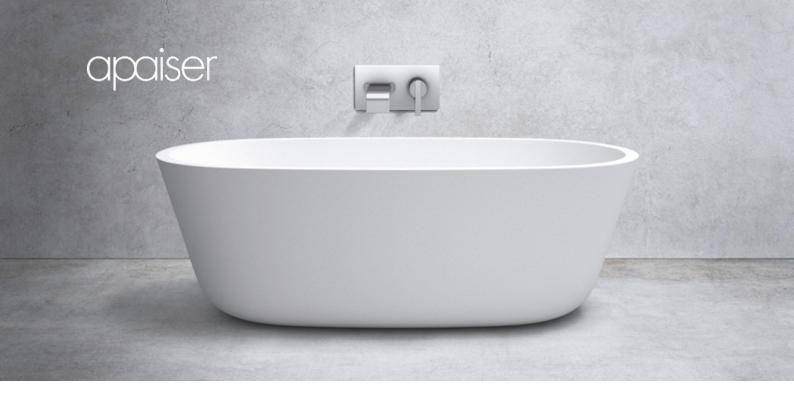

# Chi bath

#### 1700mm

Designed with balance and symmetry, the Chi bath is perfectly proportioned to complement any bathroom style. Presenting the pinnacle of tranquillity with a contemporary touch.

#### **SPECIFICATIONS**

1700mm x 800mm x 520mm

Approx weight: 125kg (276lb)

Capacity: 360 litres (80gal)

Overflow option available.

Chrome or stone waste included.

Product code 5572