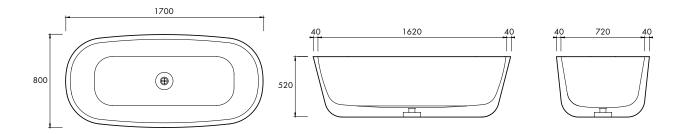

#### **SPECIFICATIONS**

1700mm x 800mm x 520mm

Approx weight: 125kg (276lb)

Capacity: 360 litres (80gal)

Overflow option available.

Chrome or stone waste included.

Product code 5572