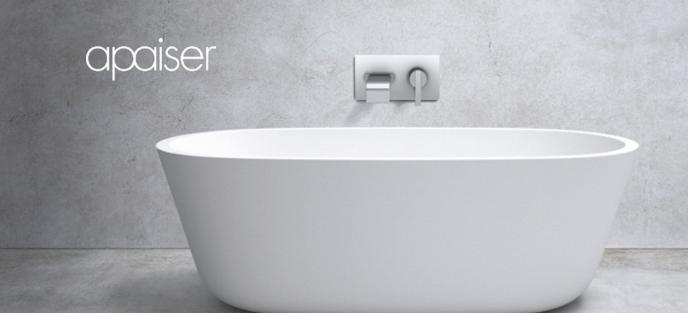

# Chi bath

### 1525mm

Designed with balance and symmetry, the Chi bath is perfectly proportioned to complement any bathroom style. Presenting the pinnacle of tranquillity with a contemporary touch.

#### SPECIFICATIONS

1525mm x 760mm x 520mm

Approx weight: 110kg (243lb)

Capacity: 299 litres (79gal)

Overflow option available.

Chrome or stone waste included.

Product code 5048