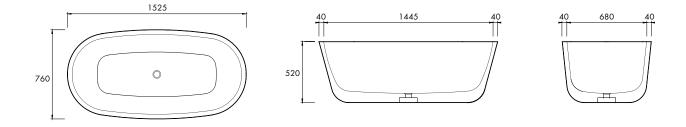

#### SPECIFICATIONS

1525mm x 760mm x 520mm

Approx weight: 110kg (243lb)

Capacity: 299 litres (79gal)

Overflow option available.

Chrome or stone waste included.

Product code 5048