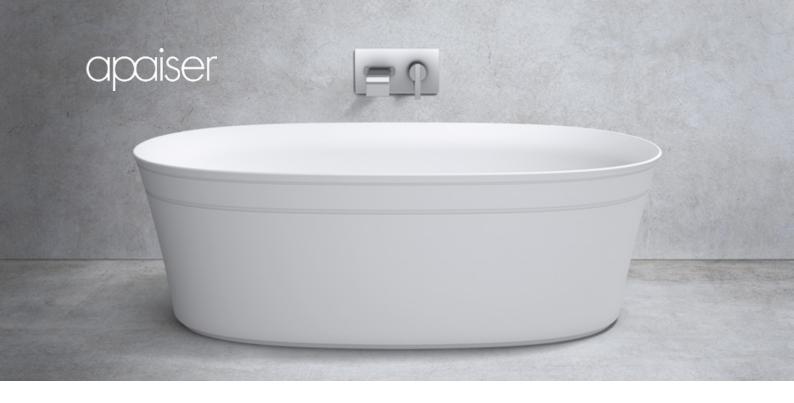

# Chameleon S-Series bath 1640mm

Featuring a symmetrical design in a dynamic colour range, the S series bath is a celebration of clean lines and bold design. Its diverse colour palette allows for a unique and personal expression, challenging tradition and delighting the imagination.

### **SPECIFICATIONS**

1640mm x 900mm x 550mm

Approx weight: 125kg (276lb)

Capacity: 420 litres (93gal)

Overflow option available.

Chrome or stone waste included.

Note: Colour selection refers to the exterior of the product. The interior will be Glacier white.