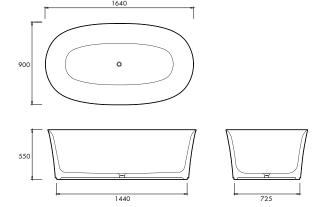

### **SPECIFICATIONS**

1640mm x 900mm x 550mm

Approx weight: 125kg (276lb)

Capacity: 420 litres (93gal)

Overflow option available.

Chrome or stone waste included.

Note: Colour selection refers to the exterior of the product. The interior will be Glacier white.