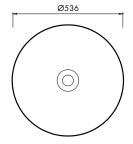

#### **SPECIFICATIONS**

Ø536mm x 215mm high

Approx weight: 30kg (66lb)

Chrome or stone waste included.

Note: Colour selection refers to the exterior of the product. The interior will be Glacier white.

Product code 6121