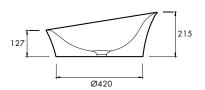

#### **SPECIFICATIONS**

Ø536mm x 215mm high

Approx weight: 30kg (66lb)

Chrome or stone waste included.

Note: Colour selection refers to the exterior of the product. The interior will be Glacier white.

Product code 6121