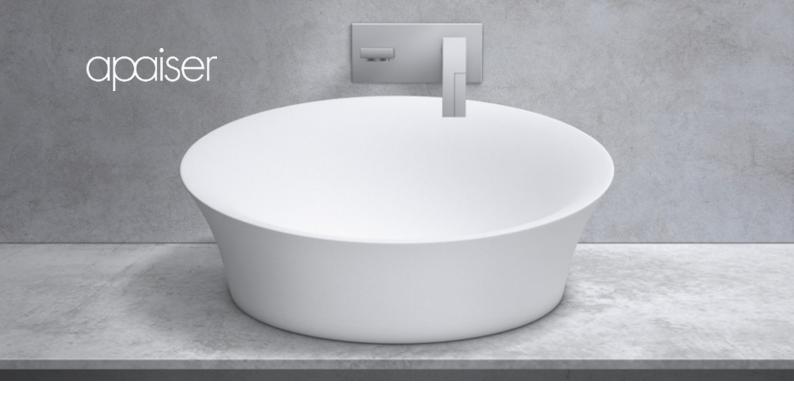

# Chameleon A-Series basin 536mm

Pair this basin with the A-Series bath for a dynamic creation of style and individualism. Paul Flowers' design catches the eye and adds a highly sculptural element to the bathroom, allowing for something unusual and extraordinary to emerge.

#### **SPECIFICATIONS**

Ø536mm x 215mm high

Approx weight: 30kg (66lb)

Chrome or stone waste included.

Note: Colour selection refers to the exterior of the product. The interior will be Glacier white.

Product code 6121