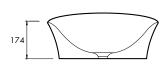

#### **SPECIFICATIONS**

Ø536mm x 215mm high

Approx weight: 30kg (66lb)

Chrome or stone waste included.

Note: Colour selection refers to the exterior of the product. The interior will be Glacier white.

Product code 6121