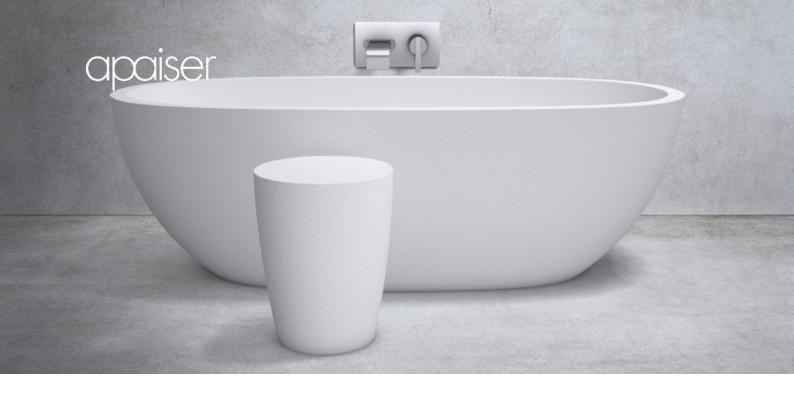

# Bath stool

# 350mm

Add an extra layer to the bathroom experience. This multifunctional stool may be used as either a freestanding stool or a bath side table. Designed to suit any aesthetic and the perfect accessory to complete the bathroom look.