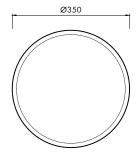

#### **SPECIFICATIONS**

 $\emptyset$ 350mm x 450mm high.

Approx weight: 25kg (55lb)

Product code 9107