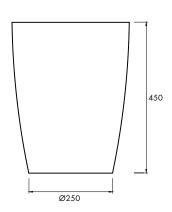

# 350mm

Add an extra layer to the bathroom experience. This multifunctional stool may be used as either a freestanding stool or a bath side table. Designed to suit any aesthetic and the perfect accessory to complete the bathroom look.

#### **SPECIFICATIONS**

 $\emptyset$ 350mm x 450mm high.

Approx weight: 25kg (55lb)

Product code 9107