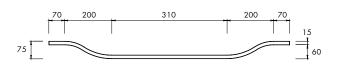

#### SPECIFICATIONS

850mm x 250mm x 75mm Approx weight: 7kg (15lb)

Product code 9105