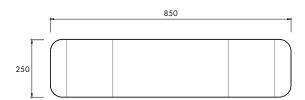

#### SPECIFICATIONS

850mm x 250mm x 75mm Approx weight: 7kg (15lb)

Product code 9105