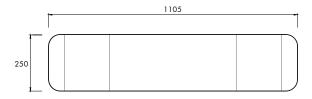

#### **SPECIFICATIONS**

1105mm x 250mm x 75mm

Approx weight: 10kg (22lb)

Product code 9106