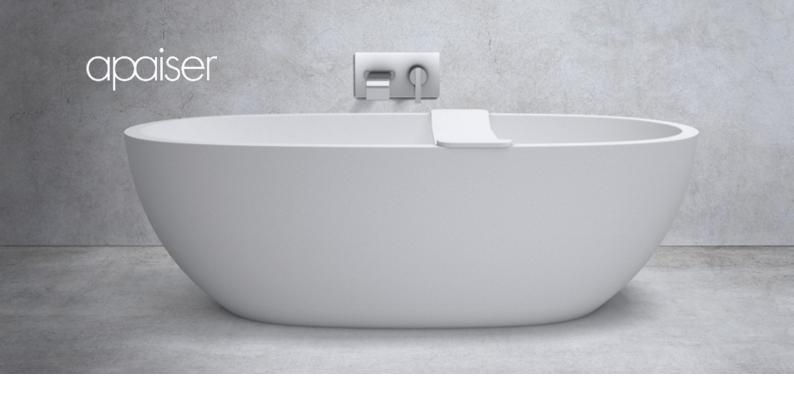

# Bath caddy

# 1105mm

Elevate bathing to the next level with the Bath caddy, designed to straddle each side of your bath, with a gently curving form. Perfect to house bath accessories where everything is in easy reach.