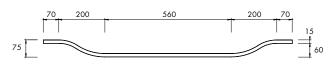

# 1105mm

Elevate bathing to the next level with the Bath caddy, designed to straddle each side of your bath, with a gently curving form. Perfect to house bath accessories where everything is in easy reach.

#### **SPECIFICATIONS**

1105mm x 250mm x 75mm

Approx weight: 10kg (22lb)

Product code 9106