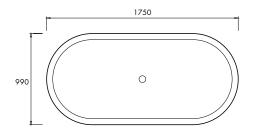

#### DIMENSIONS

1750mm x 990mm x 670mm Cavity under bath: 95mm H Approx weight: 145kg (320lb) Capacity: 428 litres (113gal) Overflow option available.

Product code 5562