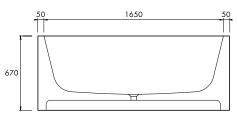

## 1750mm

The Allegra bath's clean lines, smooth surface, and deep ergonomic recline imbues elegance and luxury. A taller model conceals pipes and flatters high ceilings, whilst the compact version pairs perfectly with smaller proportions.

#### DIMENSIONS

1750mm x 990mm x 670mm Cavity under bath: 95mm H Approx weight: 145kg (320lb) Capacity: 428 litres (113gal) Overflow option available.

Product code 5562