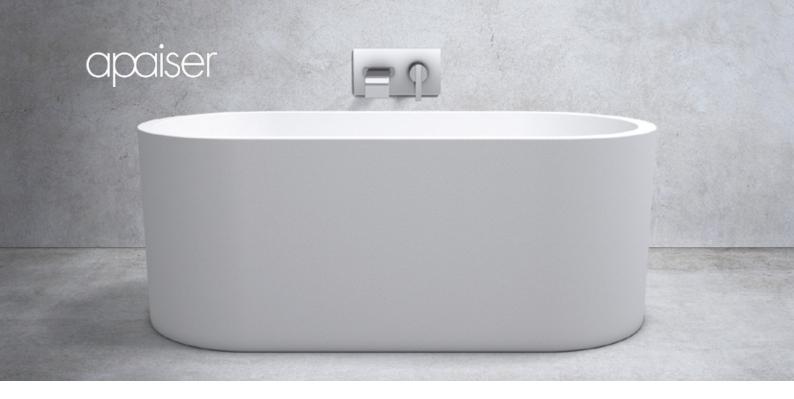

# Allegra bath

## 1750mm

The Allegra bath's clean lines, smooth surface, and deep ergonomic recline imbues elegance and luxury. A taller model conceals pipes and flatters high ceilings, whilst the compact version pairs perfectly with smaller proportions.