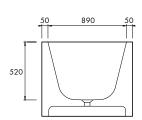

#### DIMENSIONS

1750mm x 990mm x 670mm Cavity under bath: 95mm H Approx weight: 145kg (320lb) Capacity: 428 litres (113gal) Overflow option available.

Product code 5562