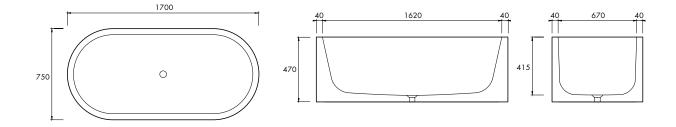

#### DIMENSIONS

1700mm x 750mm x 470mm Approx weight: 125kg (276lb) Capacity: 276 litres (72gal) Overflow option available.

Product code 5939