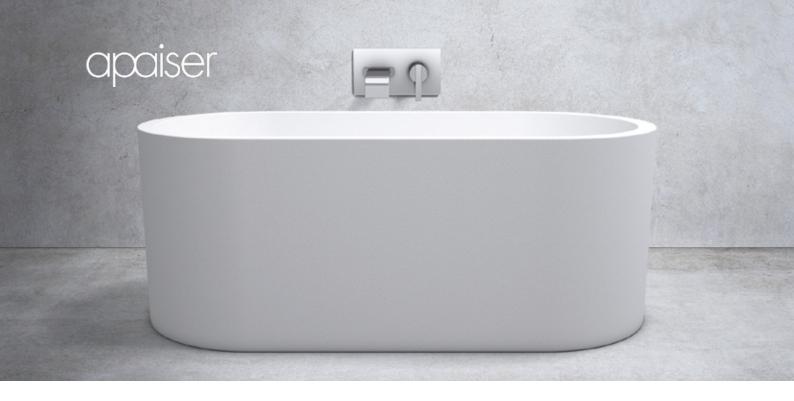

# Allegra bath

### 1700mm

The Allegra bath's clean lines, smooth surface, and deep ergonomic recline imbues elegance and luxury. A taller model conceals pipes and flatters high ceilings, whilst the compact version pairs perfectly with smaller proportions.

#### DIMENSIONS

1700mm x 750mm x 470mm Approx weight: 125kg (276lb) Capacity: 276 litres (72gal) Overflow option available.

Product code 5939