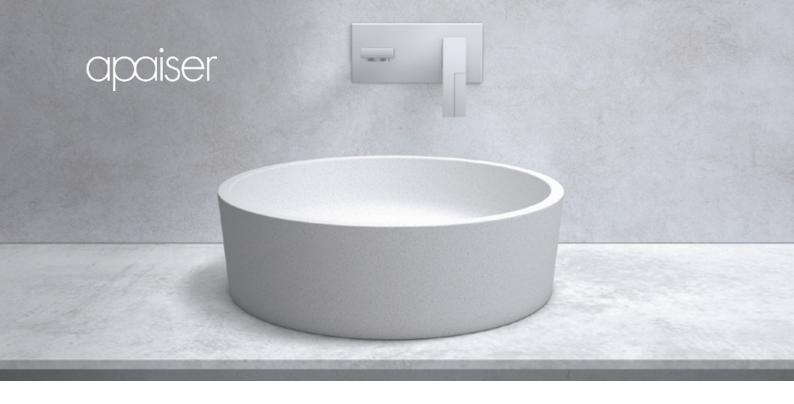

# Allegra basin

# 400mm

Designed to complement the Allegra bath, the corresponding basin celebrates smooth lines and perfect proportions. Delicate yet modern, will blend seamlessly in your bathroom, regardless of its style.