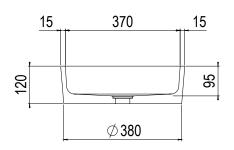

#### **SPECIFICATIONS**

 $\emptyset 400 \text{mm} \times 120 \text{mm}$ 

Approx weight: 8kg (18lb)

Chrome or stone waste included.

Product code 6719