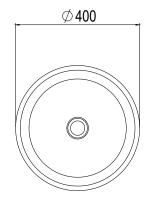

#### **SPECIFICATIONS**

 $\emptyset 400 \text{mm} \times 120 \text{mm}$ 

Approx weight: 8kg (18lb)

Chrome or stone waste included.

Product code 6719