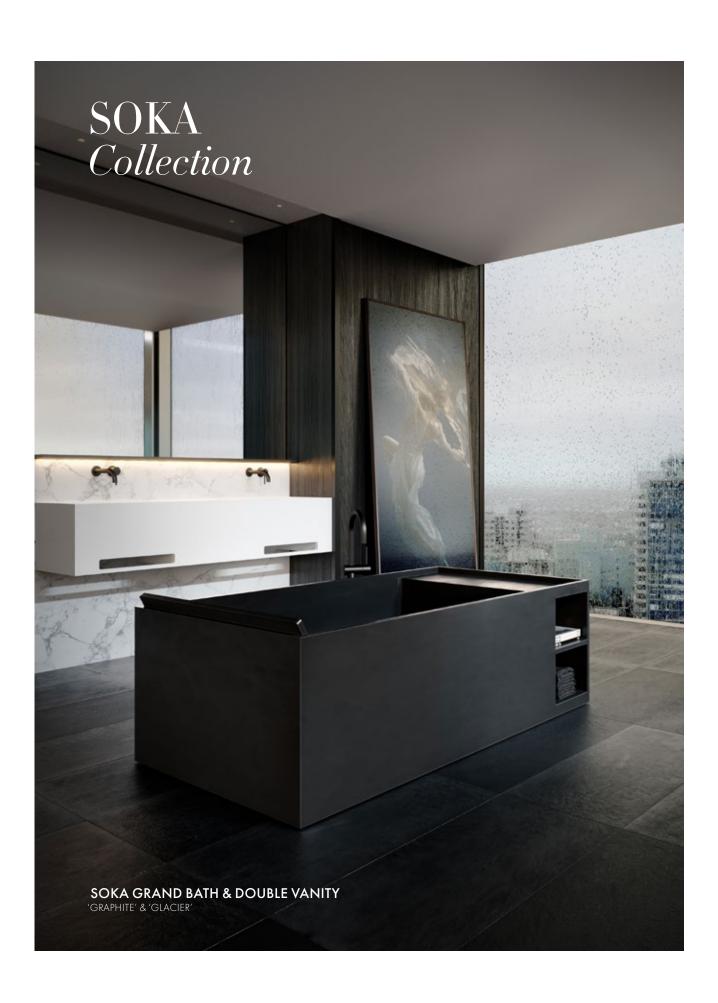

inspired by culture, individualism, architecture, art and nature. apaiser baths have been designed by our studio, as well as collaborations with renowned international designers, to suit any space and style of bathroom. Available in a range of designs, sizes, shapes and colour finishes, each piece is a showcase of apaiser's signature tailoring.

Known as the home of bath couture, we work collaboratively with some of the world's best interior designers and architects to create unique, custom designed pieces, exclusively for their projects. We are the experts in designing beautiful and functional bathware and tailoring solutions to perfectly suit our clients' needs and desires.





## TULLE Collection

TULLE BATH AND BASINS 'DIAMOND WHITE'







































































# ALLEGRA Collection



ALLEGRA BATH
'GLACIER'
The London EDITION, United Kingdom











# CollectionSAMPAN DOUBLE BATH 'DIAMOND WHITE'

# Colour PALETTE



# apaiserMARBLE®, enriched with pure Australian minerals. Experience the difference.

All apaiser products are handcrafted from apaiserMARBLE – a luxurious blend of repurposed marble, combined with stone and minerals sourced from the rich soils of the Australian Barossa region.



# Featured PROJECTS

BE INSPIRED BY OUR LUXURIOUS BATHWARE, ENHANCING BEAUTIFUL HOTELS, RESORTS AND PRIVATE BATHROOMS ACROSS THE GLOBE.







































apaiser.com

## **SHOWROOMS**

## MELBOURNE 344 Burnley Street Richmond 3121 Victoria

SINGAPORE 40 Eng Hoon Street 169784 Singapore

# SALES OFFICES

**MELBOURNE