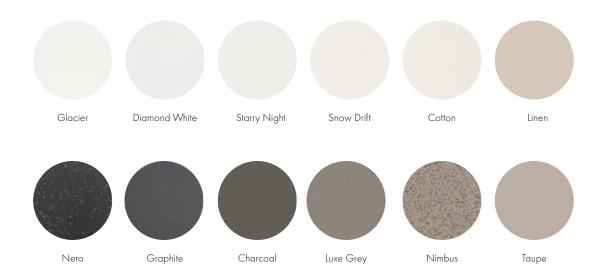

# Colour PALETTE

# apaiserMARBLE®, enriched with pure Australian minerals. Experience the difference.

All apaiser products are handcrafted from apaiserMARBLE – a luxurious blend of repurposed marble, combined with stone and minerals sourced from the rich soils of the Australian Barossa region.